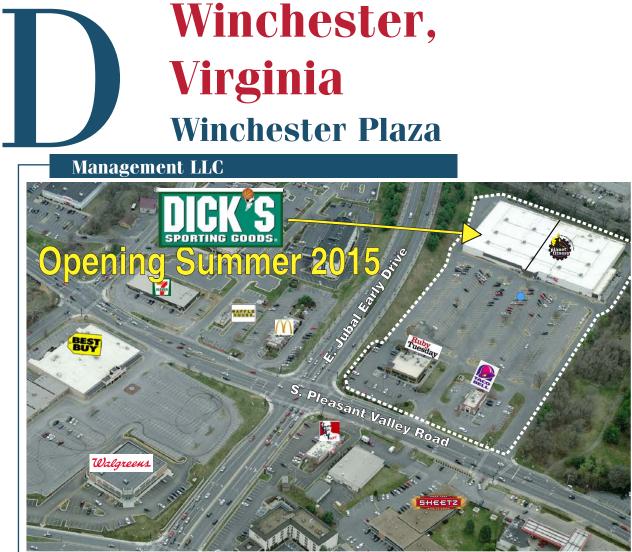

## RD Management LLC ranked #31 out of the Top 100 Retail Real Estate Owners

Winchester Plaza is located in Frederick County at 1675 S Pleasant Valley Road

New Lease Signed with Dick's Sporting Goods – Opening Summer 2015

## Winchester Plaza

Pleasant Valley Road and E. Jubal Early Drive Winchester, Virginia 22601

| A Dick's Sporting Goods<br>B Planet Fitness |                         | 50,635 sf<br>16,778 sf |
|---------------------------------------------|-------------------------|------------------------|
| C Available                                 | (120' x 238.67' irreg.) | 21,000 sf              |
| D Available                                 | (15' x 80')             | 1,200 sf               |
|                                             |                         |                        |