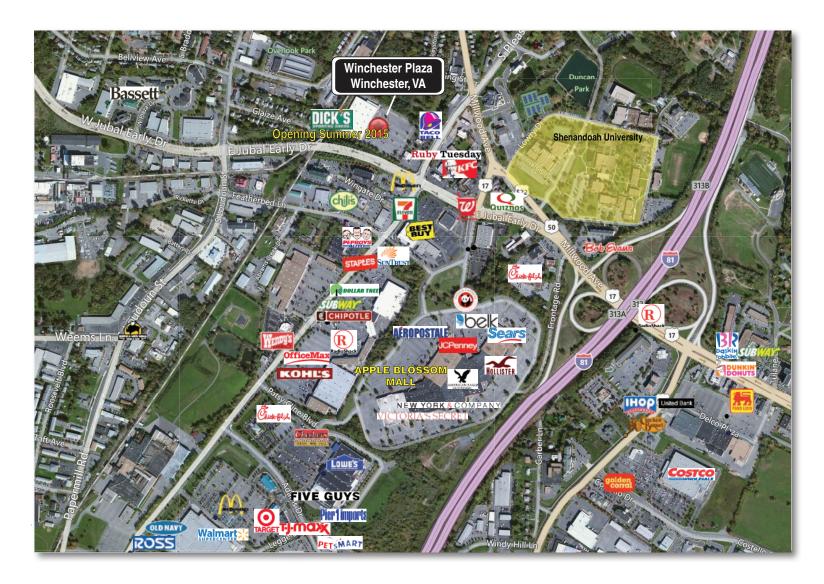

## RD Management LLC ranked #31 out of the Top 100 Retail Real Estate Owners

Winchester Plaza is located in Frederick County at 1675 S Pleasant Valley Road

New Lease Signed with Dick's Sporting Goods – Opening Summer 2015

• This property is located near Apple Blossom Mall (Sears, JC Penney, Belk),

• New pylon signage is being added for multiple tenants

## Winchester Plaza

Pleasant Valley Road and E. Jubal Early Drive Winchester, Virginia 22601

| A Dick's Sporting Goods<br>B Planet Fitness |                         | 50,635 sf<br>16,778 sf |
|---------------------------------------------|-------------------------|------------------------|
| C Available                                 | (120' x 238.67' irreg.) | 21,000 sf              |
| D Available                                 | (15' x 80')             | 1,200 sf               |
|                                             |                         |                        |