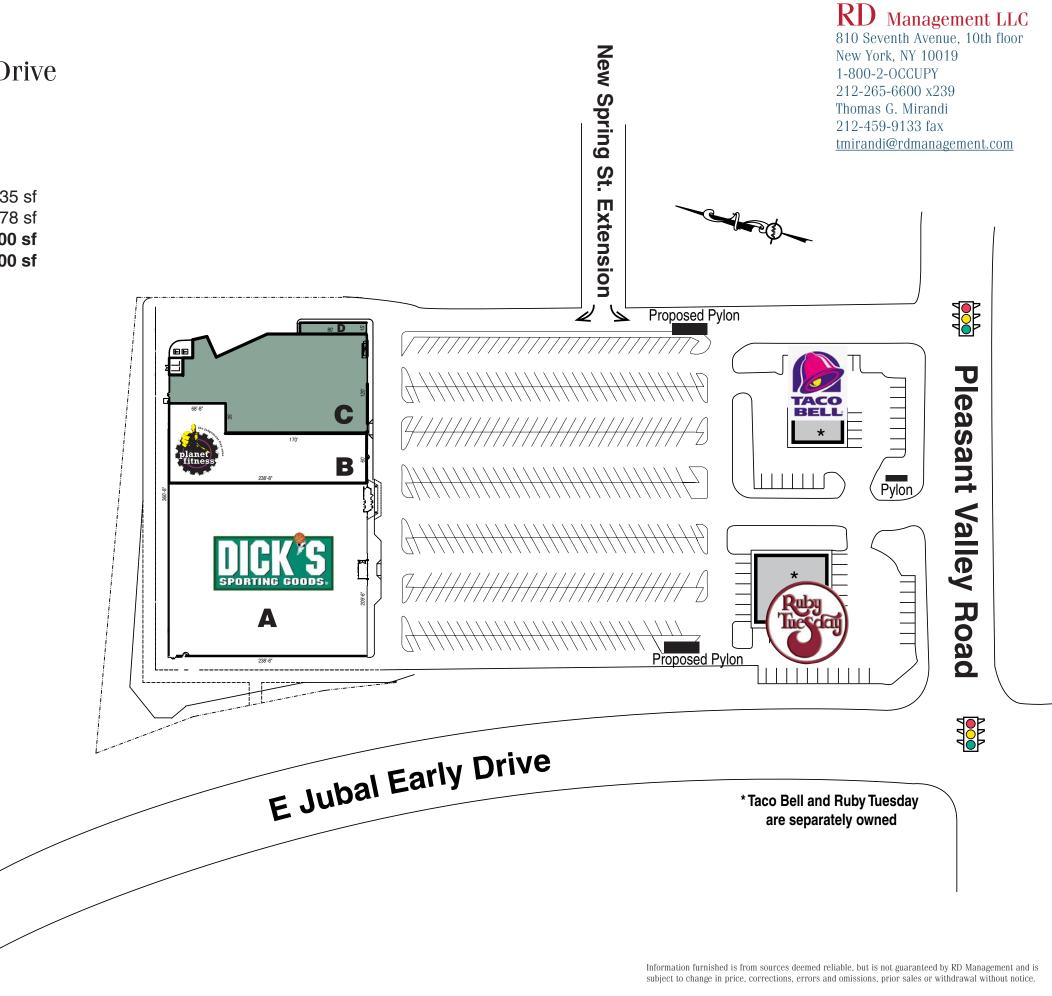

## Winchester Plaza

Pleasant Valley Road and E. Jubal Early Drive Winchester, Virginia 22601

| A Dick's Sporting Goods<br>B Planet Fitness |                         | 50,635 sf<br>16,778 sf |
|---------------------------------------------|-------------------------|------------------------|
| C Available                                 | (120' x 238.67' irreg.) | 21,000 sf              |
| D Available                                 | (15' x 80')             | 1,200 sf               |
|                                             |                         |                        |