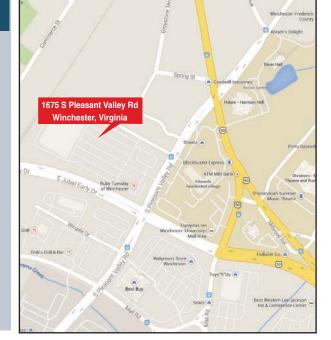

## RD Management LLC ranked #31 out of the Top 100 Retail Real Estate Owners

Winchester Plaza is located in Frederick County at 1675 S Pleasant Valley Road

New Lease Signed with Dick's Sporting Goods – Opening Summer 2015